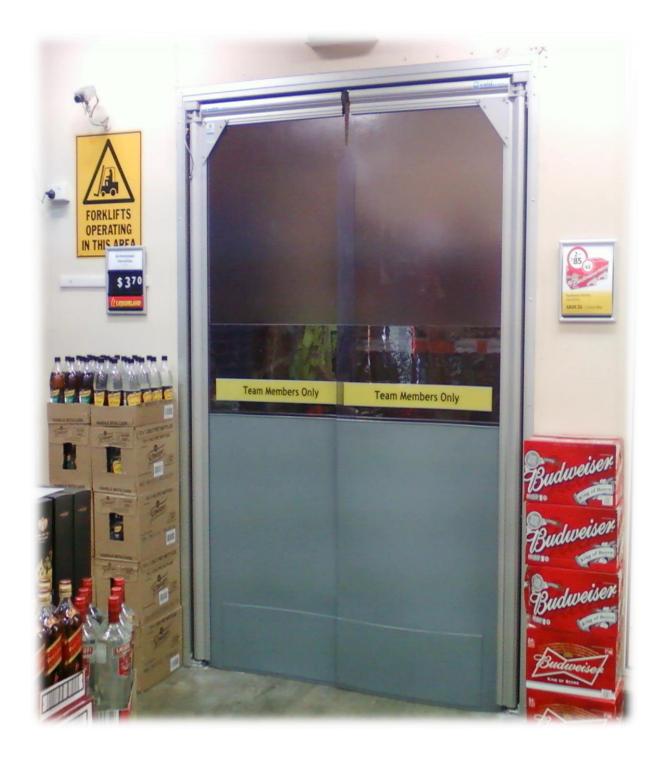

## **PVC SWINGDOORS - INDUSTRIAL**

## IMPORTANT POINTS TO KNOW WITH 2400S SWINGDOORS

- ✓ Fully Anodized Aluminium Frame
- ✓ 7mm Thick Duraflex PVC panels
- ✓ Safety cable catches door in event of serious impact
- ✓ Waterproof Nylon Pivots corrosion free & no lube or maintenance required!
- ✓ All doors serial numbered for traceability
- ✓ Coloured Panels, custom signage, extra thickness customize your doors!
- ✓ All doors come with a 1 year warranty
- ✓ All doors have adjustable tension and centering mechanisms (double acting)
- ✓ PVC is 'Normalized' to prevent panel warping over time.
- ✓ All doors are custom built to opening sizes
- ✓ Doors are manufactured in Australia