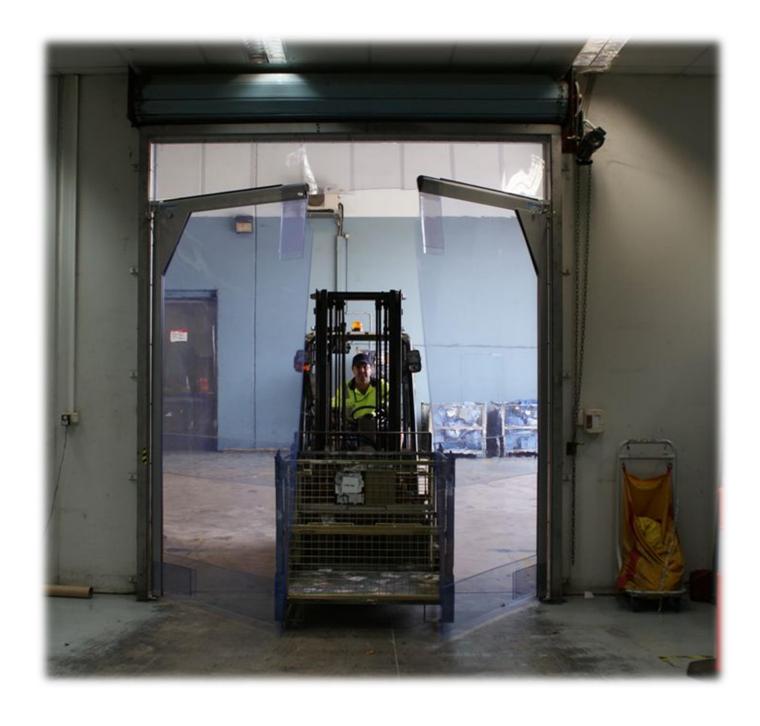

## **PVC SWINGDOORS - EXTREME**

## IMPORTANT POINTS TO KNOW WITH 3000S SWINGDOORS

- ✓ Fully Welded Heavy Duty Aluminium Frame heavy duty wall thickness
- Powdercoated for maximum protection
- ✓ 7mm Thick Duraflex PVC panels
- ✓ Safety cable catches door in event of serious impact
- ✓ Waterproof Nylon Pivots corrosion free & no lube or maintenance required!
- ✓ All doors serial numbered for traceability
- ✓ Coloured Panels, custom signage, extra thickenss customize your doors!
- ✓ All doors come with a 1 year warranty
- ✓ All doors have adjustable tension and centering mechanisms (double acting)
- ✓ PVC is 'Normalized' to prevent panel warping over time
- ✓ All doors are custom built to opening sizes
- Doors are manufactured in Australia